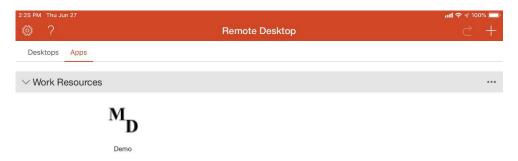

mote Desktop Installation and Setup

Install the application on the mobile device and setup the connection as shown in the following images. Depending on the device and operating system, the setup page may have a slightly different appearance.

#### Begin by installing Microsoft Remote Desktop from the App Store



Once the download is complete, launch the app and select the + button on top toolbar to configure a new Remote Desktop



#### **Select Remote Resources**



#### Enter rgw.ecatalogonline.net in the PC Name Field and select User Account



#### Select Add User Account



Enter 'camash\_tx' in the User Name field and '6508d057-b7cb!' in the Password field and hit Save. Return to the Main form and launch the E-Catalog



## Go to the Apps page and select your E-Catalog to launch



# Appendix E-Catalog Version Comparison

|             | Windows XP | Windows Vista | Windows 7 | Windows 8 | Windows 10 | Linux | Mac OS | Mobile |
|-------------|------------|---------------|-----------|-----------|------------|-------|--------|--------|
| Auto-Launch |            |               | ✓         | ✓         | ✓          |       |        |        |
| Web Version | ✓          | ✓             | ✓         | ✓         | ✓          | ✓     | ✓      |        |
| Mobile*     |            |               |           |           | ✓          |       |        | ✓      |

#### Notes:

\* Mobile requires the use of Microsoft's Remote Desktop App