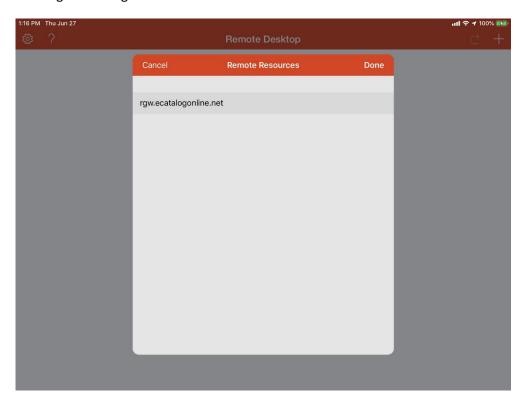

n that is available for most mobile devices. An RDP client should also be used when connecting from an Apple or Linux desktop. Microsoft Remote Desktop is available for Apple users and Linux users should use Remmina or FreeRDP.

### Microsoft Remote Desktop Installation and Setup

Install the application on the mobile device and setup the connection as shown in the following images. Depending on the device and operating system, the setup page may have a slightly different appearance.

#### Begin by installing Microsoft Remote Desktop from the App Store



Once the download is complete, launch the app and select the + button on top toolbar to configure a new Remote Desktop



#### **Select Remote Resources**



#### Enter rgw.ecatalogonline.net in the PC Name Field and select User Account



#### Select Add User Account



Enter 'camash\_tx' in the User Name field and '6508d057-b7cb!' in the Password field and hit Save. Return to the Main form and launch the E-Catalog



## Go to the Apps page and select your E-Catalog to launch



# Appendix E-Catalog Version Comparison

|             | Windows XP | Windows Vista | Windows 7 | Windows 8 | Windows 10 | Linux | Mac OS | Mobile |
|-------------|------------|---------------|-----------|-----------|------------|-------|--------|--------|
| Auto-Launch |            |               | ✓         | ✓         | ✓          |       |        |        |
| Web Version | ✓          | ✓             | ✓         | ✓         | ✓          | ✓     | ✓      |        |
| Mobile*     |            |               |           |           | ✓