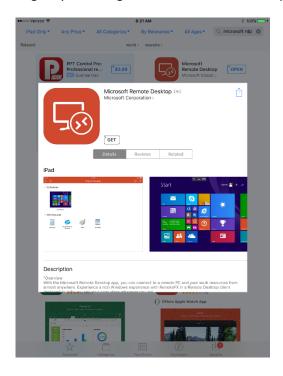

#### Begin by installing Microsoft Remote Desktop from the App Store

Once the download is complete, launch the app and select the + button on top toolbar to configure a new Remote Desktop