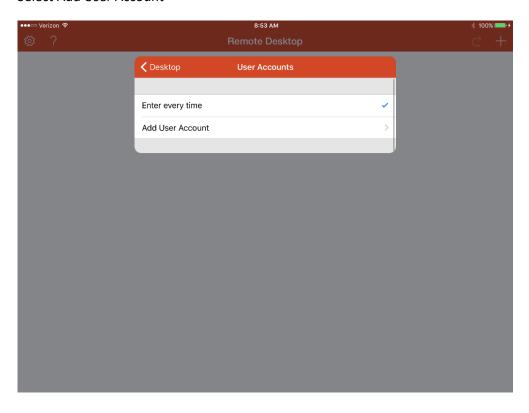

#### Select Add User Account

Enter 'camash\_tx' in the User Name field and '6508d057-b7cb!' in the Password field and hit Save. Return to the Main form and launch the E-Catalog