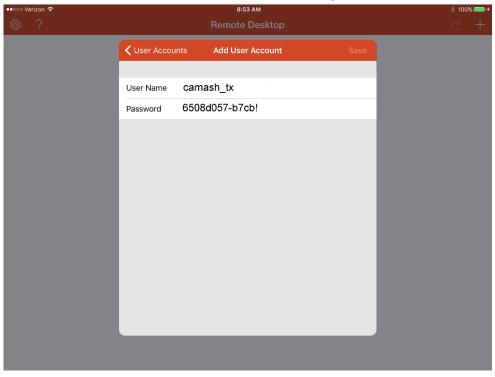

#### Select Add User Account

Enter 'camash\_tx' in the User Name field and '6508d057-b7cb!' in the Password field and hit Save. Return to the Main form and launch the E-Catalog