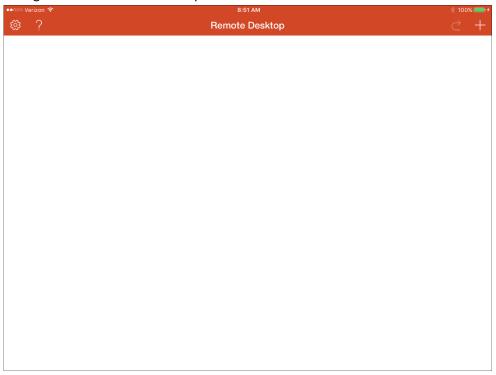

#### Begin by installing Microsoft Remote Desktop from the App Store

Once the download is complete, launch the app and select the + button on top toolbar to configure a new Remote Desktop