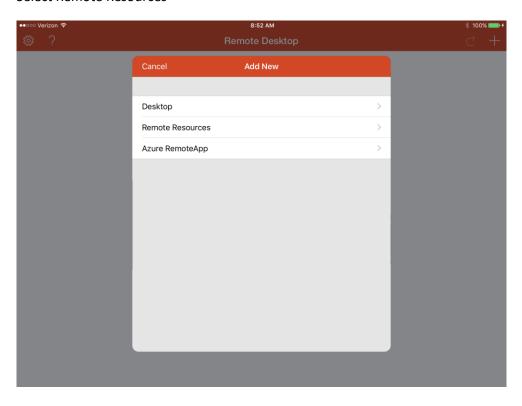

. Microsoft Remote Desktop is the recommended RDP - it is a free client application that is available for most mobile devices. An RDP client should also be used when connecting from an Apple or Linux desktop. Microsoft Remote Desktop is available for Apple users and Linux users should use Remmina or FreeRDP.

### Microsoft Remote Desktop Installation and Setup

Install the application on the mobile device and setup the connection as shown in the following images. Depending on the device and operating system, the setup page may have a slightly different appearance.

#### Begin by installing Microsoft Remote Desktop from the App Store



Once the download is complete, launch the app and select the + button on top toolbar to configure a new Remote Desktop



#### **Select Remote Resources**



#### Enter rgw.ecatalogonline.net in the PC Name Field and select User Account



#### Select Add User Account



Enter 'camash\_tx' in the User Name field and '6508d057-b7cb!' in the Password field and hit Save. Return to the Main form and launch the E-Catalog



## Go to the Apps page and select your E-Catalog to launch



# Appendix E-Catalog Version Comparison

|             | Windows XP | Windows Vista | Windows 7 | Windows 8 | Windows 10 | Linux | Mac OS | Mobile |
|-------------|------------|---------------|-----------|-----------|------------|-------|--------|--------|
| Auto-Launch |            |               | ✓         | ✓         | ✓          |       |        |        |
| Web Version | ✓          | ✓             | ✓         | ✓         | ✓          | ✓     | ✓      |